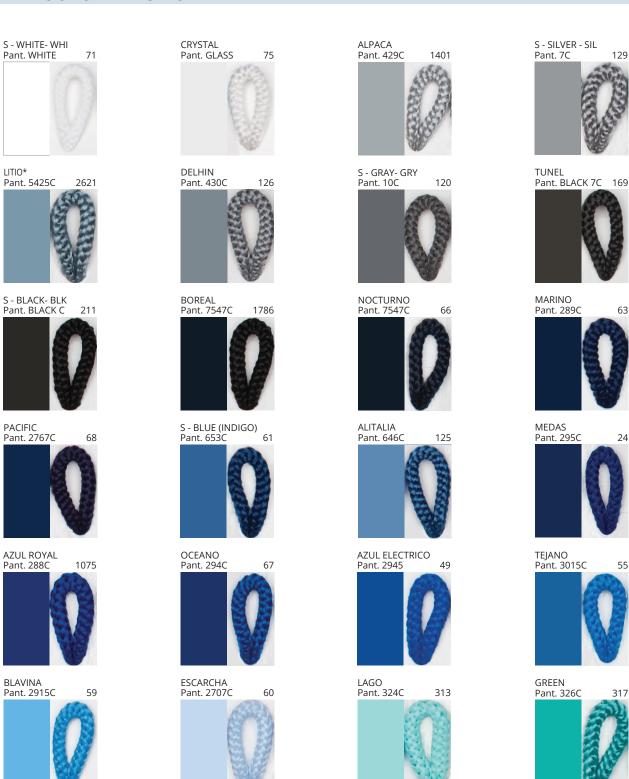

### **SENIA SUSPENSION**

COLOR FINISH CHART

| PROJECT  |   |
|----------|---|
| TYPE     | _ |
| NOTES    | _ |
| QUANTITY |   |
| DATE     | _ |

| Beige - BEI      | Black - BLK | Blue - BLU    | Cognac - COG | Dark Green - DGN | Gray - GRY  |
|------------------|-------------|---------------|--------------|------------------|-------------|
| Maroon - MRN     | Mocha - MOC | Mustard - MUS | Olive - OLV  | Silver - SIL     | Stone - STN |
| Terracotta - TER | White - WHI |               |              |                  |             |