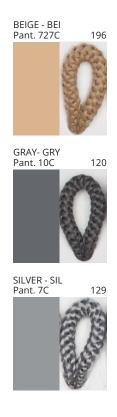

### **SENIA SUSPENSION**

COLOR FINISH CHART

| PROJECT  |   |
|----------|---|
| TYPE     | _ |
| NOTES    | _ |
| QUANTITY |   |
| DATE     | _ |

| Beige - BEI      | Black - BLK | Blue - BLU    | Cognac - COG | Dark Green - DGN | Gray - GRY  |
|------------------|-------------|---------------|--------------|------------------|-------------|
| Maroon - MRN     | Mocha - MOC | Mustard - MUS | Olive - OLV  | Silver - SIL     | Stone - STN |
| Terracotta - TER | White - WHI |               |              |                  |             |