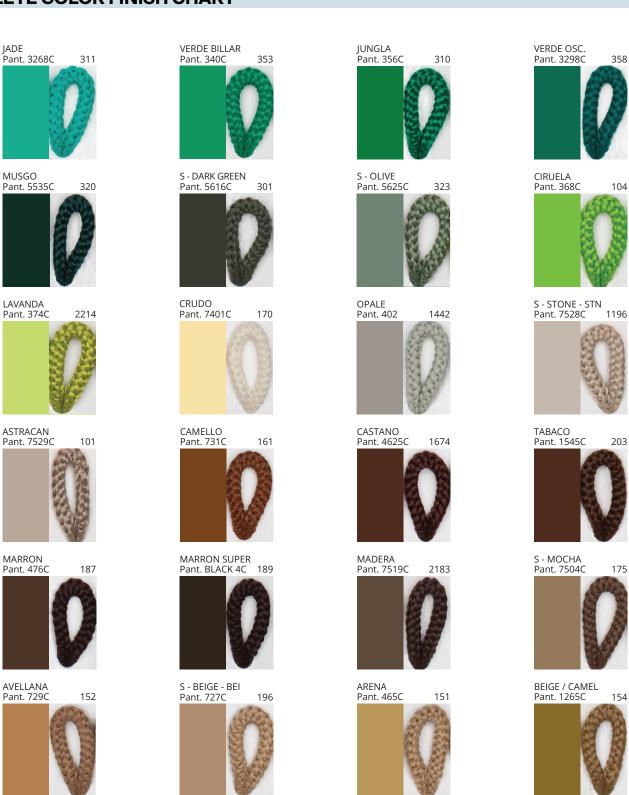

### **SENIA SUSPENSION**

COLOR FINISH CHART

| PROJECT  |   |
|----------|---|
| TYPE     | _ |
| NOTES    | _ |
| QUANTITY |   |
| DATE     | _ |

| Beige - BEI      | Black - BLK | Blue - BLU    | Cognac - COG | Dark Green - DGN | Gray - GRY  |
|------------------|-------------|---------------|--------------|------------------|-------------|
| Maroon - MRN     | Mocha - MOC | Mustard - MUS | Olive - OLV  | Silver - SIL     | Stone - STN |
| Terracotta - TER | White - WHI |               |              |                  |             |

**Digital:** Not all screens are calibrated the same, and therefore, colors will appear differently between screens. **Physical:** When texture is involved, there will be variations in color, character and tone within a product series and between product families.