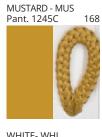

### **SENIA SUSPENSION**

COLOR FINISH CHART

| PROJECT  |   |
|----------|---|
| TYPE     | _ |
| NOTES    | _ |
| QUANTITY |   |
| DATE     | _ |

| Beige - BEI      | Black - BLK | Blue - BLU    | Cognac - COG | Dark Green - DGN | Gray - GRY  |
|------------------|-------------|---------------|--------------|------------------|-------------|
| Maroon - MRN     | Mocha - MOC | Mustard - MUS | Olive - OLV  | Silver - SIL     | Stone - STN |
| Terracotta - TER | White - WHI |               |              |                  |             |