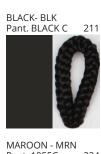

### **SENIA SUSPENSION**

COLOR FINISH CHART

| PROJECT  |   |
|----------|---|
| TYPE     | _ |
| NOTES    | _ |
| QUANTITY |   |
| DATE     | _ |

| Beige - BEI      | Black - BLK | Blue - BLU    | Cognac - COG | Dark Green - DGN | Gray - GRY  |
|------------------|-------------|---------------|--------------|------------------|-------------|
| Maroon - MRN     | Mocha - MOC | Mustard - MUS | Olive - OLV  | Silver - SIL     | Stone - STN |
| Terracotta - TER | White - WHI |               |              |                  |             |