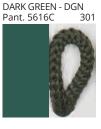

### **SENIA SUSPENSION**

COLOR FINISH CHART

| PROJECT  |   |
|----------|---|
| TYPE     | _ |
| NOTES    | _ |
| QUANTITY |   |
| DATE     | _ |

| Beige - BEI      | Black - BLK | Blue - BLU    | Cognac - COG | Dark Green - DGN | Gray - GRY  |
|------------------|-------------|---------------|--------------|------------------|-------------|
| Maroon - MRN     | Mocha - MOC | Mustard - MUS | Olive - OLV  | Silver - SIL     | Stone - STN |
| Terracotta - TER | White - WHI |               |              |                  |             |