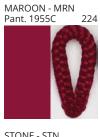

### **SENIA SUSPENSION**

COLOR FINISH CHART

| PROJECT  |   |
|----------|---|
| TYPE     | _ |
| NOTES    | _ |
| QUANTITY |   |
| DATE     | _ |

| Beige - BEI      | Black - BLK | Blue - BLU    | Cognac - COG | Dark Green - DGN | Gray - GRY  |
|------------------|-------------|---------------|--------------|------------------|-------------|
| Maroon - MRN     | Mocha - MOC | Mustard - MUS | Olive - OLV  | Silver - SIL     | Stone - STN |
| Terracotta - TER | White - WHI |               |              |                  |             |