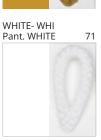

### **SENIA SUSPENSION**

COLOR FINISH CHART

| PROJECT  |   |
|----------|---|
| TYPE     | _ |
| NOTES    | _ |
| QUANTITY |   |
| DATE     | _ |

| Beige - BEI      | Black - BLK | Blue - BLU    | Cognac - COG | Dark Green - DGN | Gray - GRY  |
|------------------|-------------|---------------|--------------|------------------|-------------|
| Maroon - MRN     | Mocha - MOC | Mustard - MUS | Olive - OLV  | Silver - SIL     | Stone - STN |
| Terracotta - TER | White - WHI |               |              |                  |             |